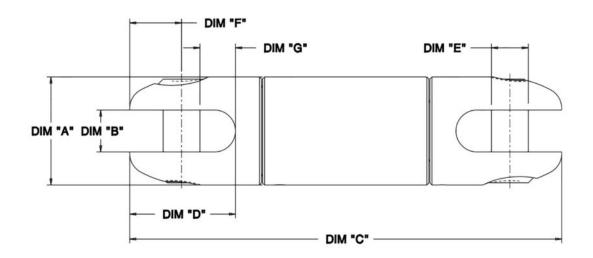

\*It is recommended that the swivel be inspected before and after each cable pull

| Part Number | Load Capacity | А       | В      | С       | D       | E      | F      | G       |
|-------------|---------------|---------|--------|---------|---------|--------|--------|---------|
| MXCIK11     | 2500 lbs      | .875 in | .38 in | 4.41 in | 1.03 in | .31 in | .53 in | .375 in |
| MXCSW600    | 600 lbs       | .625 in | .28 in | 3.56 in | .79 in  | .25 in | .37 in | .295 in |