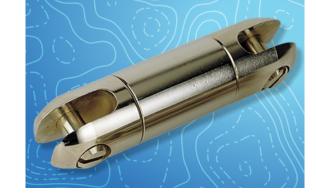

## **MAXCELL INSTALLATION SWIVEL**

The MaxCell Ball-Bearing Installation Swivels are designed specifically for underground cable pulling applications. Both models (MXCIK11 and MXCSW600) are precision machined from high-strength stainless steel for excellent durability and reusability.

- Reusable one swivel for multiple installations\*
- Very little maintenance and tooling required for use
- Clevis pin is easily replaceable
- Corrosion resistant construction

Please note: Swivels are not designed to run around bullwheels.